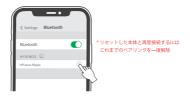

## 😳 リセット (工場出荷時の設定に戻す)

Ripple のリセット方法:本体電源ONの状態で、(①)を7秒間長押ししてください。 リセットが正常にされると音声ガイダンスが流れます。

- \* Rippleとお手持ちのデバイスを正常にペアリング出来ない場合、本体リセット後再度ペアリングを試みてください。
- \*本体リセット後、これまでのペアリング済みデバイスから「HiFuture Ripple」を一度削除した後、再度ペアリング をしてください。