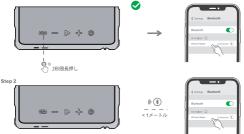

# **RIPPLE** Quick Start Guide

Please read this instruction carefully before using the product and keep it properly

SHENZHEN FUTURE ACCESS TECHNOLOGY CO., LTD. Explore more at www.hifuturegroup.com @ All Rights Reserved





#### 製品概要



1.TWS / EQ

- 2.ボリューム / 前の曲
- 3. 時停止 / 再生
- 4.ボリューム + / 次の曲
- 5.電源 ON / OFF

6.Type-C 充電ポート 7.電源ON / Bluetooth LED表示

## U





自動ペアリング解除:ペアリング後30分間音楽等再生なし



5



Dual EQ



### Þ



ペアリングデバイスの切り替え

Step 1

Phone A



### TWS 接続(ツインスピーカーモード)



スピーカー1

スピーカー2



スピーカー 1

スピーカー 2

ペアリング中:LED点滅 ペアリング後:LED点灯

## 😳 リセット (工場出荷時の設定に戻す)

Ripple のリセット方法:本体電源ONの状態で、(①)を7秒間長押ししてください。 リセットが正常にされると音声ガイダンスが流れます。



- \* Rippleとお手持ちのデバイスを正常にペアリング出来ない場合、本体リセット後再度ペアリングを試みてください。
- \*本体リセット後、これまでのペアリング済みデバイスから「HiFuture Ripple」を一度削除した後、再度ペアリング をしてください。



| 製品:               | ポータブル<br>Bluetooth スピーカー    | BT Chipset:   | AC6966B8             |
|-------------------|-----------------------------|---------------|----------------------|
| Amplifier & DSP:  | ACM8625                     | Audio Decode: | SBC/CVSD             |
| Preset EQ:        | Dual EQ<br>(スタンダード/ベースプースト) | スピーカー<br>タイプ: | 楕円形ウーファー<br>+ ツイーター  |
| Bluetooth バージョン : | Bluetooth 5.3               | スピーカー<br>サイズ: | 45*80 mm<br>36*52 mm |
| 対応プロファイル: