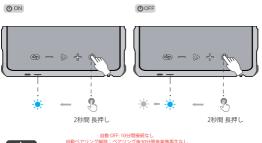

## 😳 リセット (工場出荷時の設定に戻す)

Ripple のリセット方法:本体電源ONの状態で、(①)を7秒間長押ししてください。 リセットが正常にされると音声ガイダンスが流れます。

- \* Rippleとお手持ちのデバイスを正常にペアリング出来ない場合、本体リセット後再度ペアリングを試みてください。
- \*本体リセット後、これまでのペアリング済みデバイスから「HiFuture Ripple」を一度削除した後、再度ペアリング をしてください。