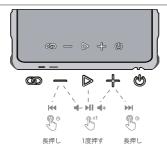

#### 製品概要

1.TWS / EQ

- 2.ボリューム / 前の曲
- 3. 時停止 / 再生
- 4.ボリューム + / 次の曲
- 5.電源 ON / OFF

6.Type-C 充電ポート 7.電源ON / Bluetooth LED表示