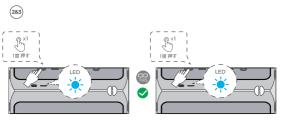

## 😳 リセット (工場出荷時の設定に戻す)

Ripple のリセット方法:本体電源ONの状態で、(①)を7秒間長押ししてください。 リセットが正常にされると音声ガイダンスが流れます。

- \* Rippleとお手持ちのデバイスを正常にペアリング出来ない場合、本体リセット後再度ペアリングを試みてください。
- \*本体リセット後、これまでのペアリング済みデバイスから「HiFuture Ripple」を一度削除した後、再度ペアリング をしてください。