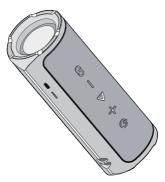

#### 製品概要

1.TWS / EQ

- 2.ボリューム / 前の曲
- 3. 時停止 / 再生
- 4.ボリューム + / 次の曲
- 5.電源 ON / OFF

6.Type-C 充電ポート 7.電源ON / Bluetooth LED表示