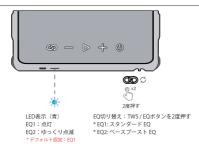

# **RIPPLE** Quick Start Guide

Please read this instruction carefully before using the product and keep it properly

SHENZHEN FUTURE ACCESS TECHNOLOGY CO., LTD. Explore more at www.hifuturegroup.com @ All Rights Reserved





#### 製品概要



1.TWS / EQ

- 2.ボリューム / 前の曲
- 3. 時停止 / 再生
- 4.ボリューム + / 次の曲
- 5.電源 ON / OFF

6.Type-C 充電ポート 7.電源ON / Bluetooth LED表示

## U





自動ペアリング解除:ペアリング後30分間音楽等再生なし



5



Dual EQ



### Þ



ペアリングデバイスの切り替え

Step 1

Phone A



### TWS 接続(ツインスピーカーモード)



スピーカー1

スピーカー2



スピーカー 1

スピーカー 2

ペアリング中:LED点滅 ペアリング後:LED点灯

## 😳 リセット (工場出荷時の設定に戻す)

Ripple のリセット方法:本体電源ONの状態で、(①)を7秒間長押ししてください。 リセットが正常にされると音声ガイダンスが流れます。



- \* Rippleとお手持ちのデバイスを正常にペアリング出来ない場合、本体リセット後再度ペアリングを試みてください。
- \*本体リセット後、これまでのペアリング済みデバイスから「HiFuture Ripple」を一度削除した後、再度ペアリング をしてください。



| 製品:               | ポータブル<br>Bluetooth スピーカー    | BT Chipset:   | AC6966B8             |
|-------------------|-----------------------------|---------------|----------------------|
| Amplifier & DSP:  | ACM8625                     | Audio Decode: | SBC/CVSD             |
| Preset EQ:        | Dual EQ<br>(スタンダード/ベースプースト) | スピーカー<br>タイプ: | 楕円形ウーファー<br>+ ツイーター  |
| Bluetooth バージョン : | Bluetooth 5.3               | スピーカー<br>サイズ: