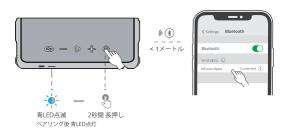

# **RIPPLE** Quick Start Guide

Please read this instruction carefully before using the product and keep it properly

SHENZHEN FUTURE ACCESS TECHNOLOGY CO., LTD. Explore more at www.hifuturegroup.com @ All Rights Reserved





#### 製品概要



1.TWS / EQ

- 2.ボリューム / 前の曲
- 3. 時停止 / 再生
- 4.ボリューム + / 次の曲
- 5.電源 ON / OFF

6.Type-C 充電ポート 7.電源ON / Bluetooth LED表示

## U





自動ペアリング解除:ペアリング後30分間音楽等再生なし



5



Dual EQ



### Þ



ペアリングデバイスの切り替え

Step 1

Phone A



### TWS 接続(ツインスピーカーモード)



スピーカー1

スピーカー2



スピーカー 1

スピーカー 2

ペアリング中:LED点滅 ペアリング後:LED点灯

## 😳 リセット (工場出荷時の設定に戻す)

Ripple のリセット方法:本体電源ONの状態で、(①)を7秒間長押ししてください。 リセットが正常にされると音声ガイダンスが流れます。



- \* Rippleとお手持ちのデバイスを正常にペアリング出来ない場合、本体リセット後再度ペアリングを試みてください。
- \*本体リセット後、これまでのペアリング済みデバイスから「HiFuture Ripple」を一度削除した後、再度ペアリング をしてください。



| 製品:               | ポータブル<br>Bluetooth スピーカー    | BT Chipset:   | AC6966B8             |
|-------------------|-----------------------------|---------------|----------------------|
| Amplifier & DSP:  | ACM8625                     | Audio Decode: | SBC/CVSD             |
| Preset EQ:        | Dual EQ<br>(スタンダード/ベースプースト) | スピーカー<br>タイプ: | 楕円形ウーファー<br>+ ツイーター  |
| Bluetooth バージョン : | Bluetooth 5.3