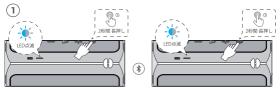

### TWS 接続(ツインスピーカーモード)

スピーカー1

スピーカー2

スピーカー 1

スピーカー 2

ペアリング中:LED点滅 ペアリング後:LED点灯