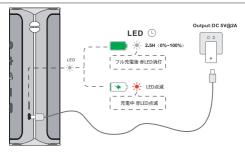

| 製品:               | ポータブル<br>Bluetooth スピーカー    | BT Chipset:   | AC6966B8             |
|-------------------|-----------------------------|---------------|----------------------|
| Amplifier & DSP:  | ACM8625                     | Audio Decode: | SBC/CVSD             |
| Preset EQ:        | Dual EQ<br>(スタンダード/ベースプースト) | スピーカー<br>タイプ: | 楕円形ウーファー<br>+ ツイーター  |
| Bluetooth バージョン : | Bluetooth 5.3               | スピーカー<br>サイズ: | 45*80 mm<br>36*52 mm |
| 対応プロファイル:         | A2DP1.3/AVRCP1.6/HFP1.7     | インピー<br>ダンス:  | 4ohms (±15%)         |
| 周波数特性:            | 70Hz-20KHz(±6dB)            | 定格出力:         | 1*20W+1*10W          |
| バッテリータイプ:         | リチウムポリマー<br>4000 mAh        | 最大出力:         | 30W                  |
| バッテリー寿命:          | 充電 300回 後<br>最大容量 80%       | SPL:          | 81dB/1m/1W           |
| 連続使用時間:           | 12 時間 *                     | SN比:          | >=80dB               |
| 充電電圧:             | DC5V@2A                     | THD+N:        | <=1%<br>(20W/1kHz)   |
| 通信距離:             | 10m (遮蔽物なし)                 | スタンバイ:        | 300日                 |
| サイズ(L*W*H):       | 200*75*82MM                 | 充電時間:         | 2.5 時間               |
| 防水/防塵機能:          | IPX7                        | 充電ポート:        | Type C               |
| 製品保証:             | 1 年間                        | 重量:           | 550g                 |